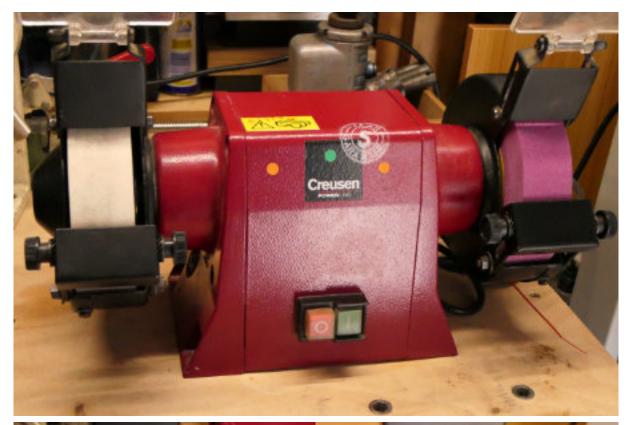

# Creusen 7500 TS Bench Grinder Grindstones in good condition (possibly new). Instruction manual. £50

Geoff Partridge - South Woodham Ferrers - 01245 328315

Or email - geoff@geoffpartridge.co.uk to arrange viewing.