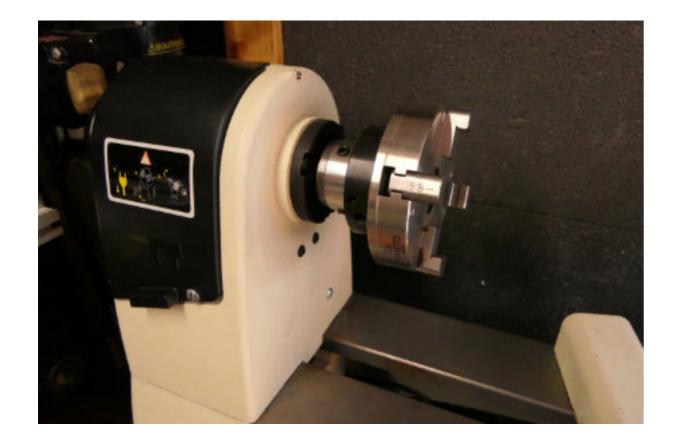

## JET JWL-1221VS Wood Lathe

Belonged to my late father. Being sold with original accessories (Live centre, spur centre, 150mm and 250mm tool rests, 75mm face plate, manual and parts lists).

Fitted with Axminster Clubman SK100 Chuck. (also with spare jaws, 20mm/36mm gripper jaws, 38mm/19mm dovetail jaws, 69mm/56mm dovetail jaws)