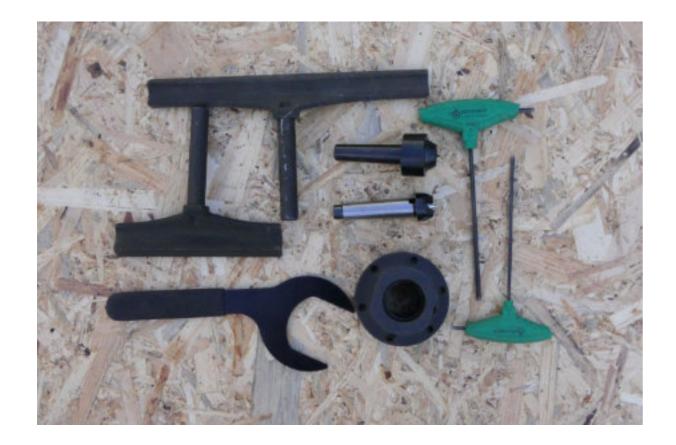

## JET JWL-1221VS Wood Lathe

Belonged to my late father. Being sold with original accessories (Live centre, spur centre, 150mm and 250mm tool rests, 75mm face plate, manual and parts lists).

Fitted with Axminster Clubman SK100 Chuck. (also with spare jaws, 20mm/36mm gripper jaws, 38mm/19mm dovetail jaws, 69mm/56mm dovetail jaws)

Axminster Multi-Head live revolving cetre with 4 tips.

Robert Sorby Revolving Steb Centre 7/8"

Miscellaneous jaws and face plate - may need to be shimmed to - they fit the chuck but seem to bind on the face of the chuck.