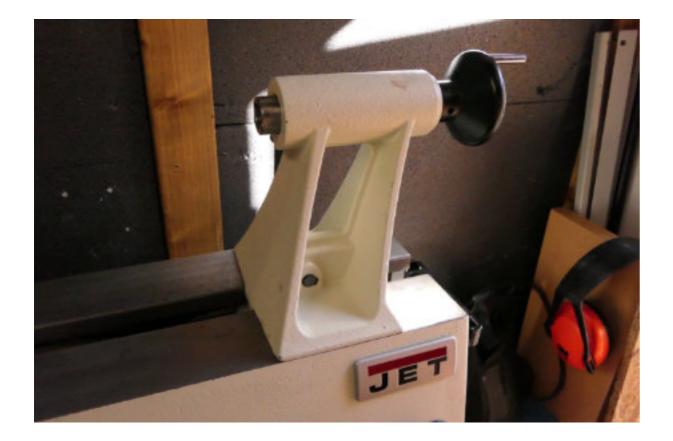

## JET JWL-1221VS Wood Lathe

Belonged to my late father. Being sold with original accessories (Live centre, spur centre, 150mm and 250mm tool rests, 75mm face plate, manual and parts lists).

Fitted with Axminster Clubman SK100 Chuck. (also with spare jaws, 20mm/36mm gripper jaws, 38mm/19mm dovetail jaws, 69mm/56mm dovetail jaws)

Axminster Multi-Head live revolving cetre with 4 tips.

Robert Sorby Revolving Steb Centre 7/8"

Miscellaneous jaws and face plate - may need to be shimmed to - they fit the chuck but seem to bind on the face of the chuck.