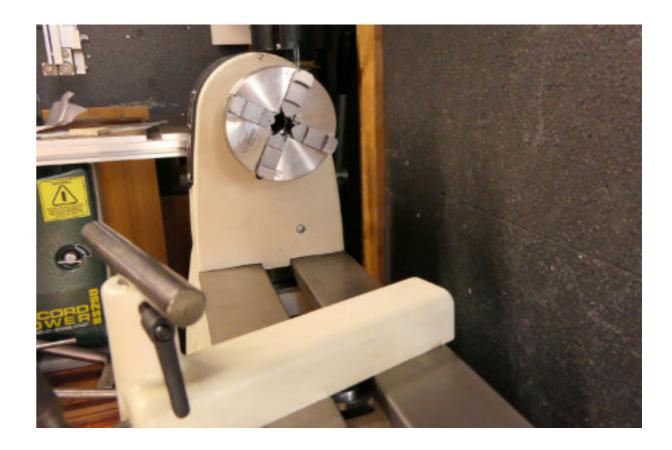

## JET JWL-1221VS Wood Lathe

Belonged to my late father. Being sold with original accessories (Live centre, spur centre, 150mm and 250mm tool rests, 75mm face plate, manual and parts lists).

Fitted with Axminster Clubman SK100 Chuck. (also with spare jaws, 20mm/36mm gripper jaws, 38mm/19mm dovetail jaws, 69mm/56mm dovetail jaws)

Axminster Multi-Head live revolving cetre with 4 tips.

Robert Sorby Revolving Steb Centre 7/8"

Miscellaneous jaws and face plate - may need to be shimmed to - they fit the chuck but seem to bind on the face of the chuck.