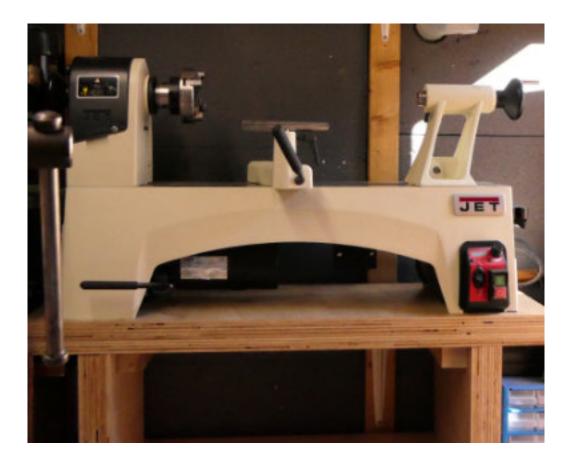

## JET JWL-1221VS Wood Lathe

Belonged to my late father. Being sold with original accessories (Live centre, spur centre, 150mm and 250mm tool rests, 75mm face plate, manual and parts lists).

Fitted with Axminster Clubman SK100 Chuck. (also with spare jaws, 20mm/36mm gripper jaws, 38mm/19mm dovetail jaws, 69mm/56mm dovetail jaws)

Swing over bed - 318mm, Swing over tool rest base 240mm, Centre distance - 500mm.

Spindle nose - M33 x 3.5, Spindle tapers MT2.

PDF of manual available on request .

 $\pm 350$  - negotiable - buyer will need to collect. Weight is 55 Kg and two man lift. (I have a back issue so would prefer not to lift it)