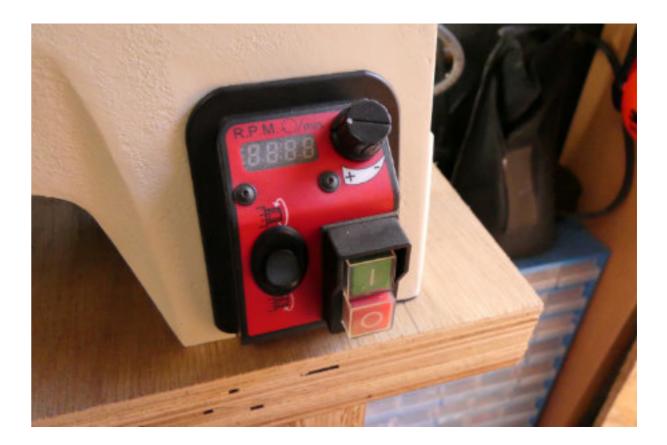

Swing over bed - 318mm, Swing over tool rest base 240mm, Centre distance - 500mm.

Spindle nose - M33 x 3.5, Spindle tapers MT2.

PDF of manual available on request .

 $\pm 350$  - negotiable - buyer will need to collect. Weight is 55 Kg and two man lift. (I have a back issue so would prefer not to lift it)